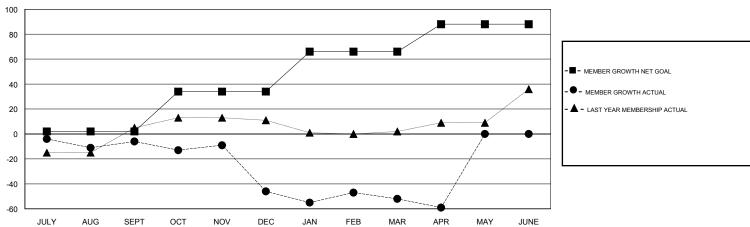

## GOALS AND ACTUAL MEMBERS CUMULATIVE

| DROPPED CLUBS: 2  DROPPED MEMBERS |     | 22 CLUBS OF 35 ADDED 1 OR MORE NEW MEMBERS | GENDER DISTRIBUTION  MALE 648 (64.41%)  FEMALE 358 (35.59%)  Women Percentage Fiscal Year Goal: 36% |     |  |
|-----------------------------------|-----|--------------------------------------------|-----------------------------------------------------------------------------------------------------|-----|--|
| DECEASED                          | 19  | CLICK HERE FOR CUMULATIVE                  | TOTAL FAMILY UNIT MEMBERS                                                                           |     |  |
| CLUB CANCELLED                    | 21  | MEMBERSHIP DATA                            |                                                                                                     | 400 |  |
| OTHER                             | 118 |                                            | FAMILY MEMBERS PAYING HALF  DUES                                                                    | 102 |  |
| TOTAL                             | 158 |                                            |                                                                                                     |     |  |