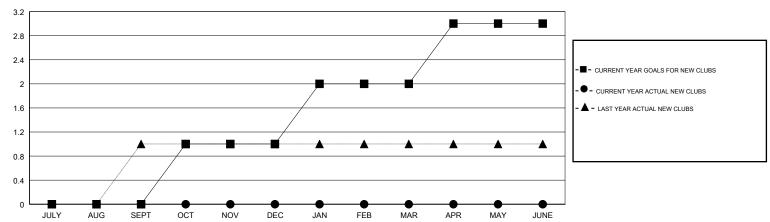

| JULY/AUG/SEPT | 0             | 0           | 0             | JULY/AUG/SEPT         | 2                         | 31                      | 32                                           |
| OCT/NOV/DEC   | 1             | 0           | 1             | OCT/NOV/DEC           | 32                        | 23                      | 63                                           |
| JAN/FEB/MAR   | 1             | 0           | 1             | JAN/FEB/MAR           | 32                        | 42                      | 46                                           |
| APR/MAY/JUNE  | 1             | 0           | 0             | APR/MAY/JUNE          | 22                        | 13                      | 17                                           |

### GOALS AND ACTUAL NEW CLUBS CUMULATIVE



## GOALS AND ACTUAL MEMBERS CUMULATIVE



| DROPPED CLUBS: 2  DROPPED MEMBERS |     | 22 CLUBS OF 35 ADDED 1 OR MORE NEW MEMBERS | GENDER DISTRIBUTION  MALE 648 (64.41%)  FEMALE 358 (35.59%)  Women Percentage Fiscal Year Goal: 36% |     |  |
|-----------------------------------|-----|--------------------------------------------|-----------------------------------------------------------------------------------------------------|-----|--|
| DECEASED                          | 19  | CLICK HERE FOR CUMULATIVE                  | TOTAL FAMILY UNIT MEMBERS                                                                           |     |  |
| CLUB CANCELLED                    | 21  | MEMBERSHIP DATA                            |